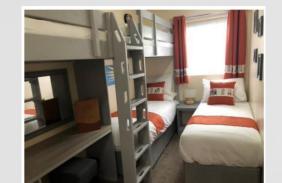

## Accommodation

The Pirate accommodation has 8 rooms with 4 beds in each unit, they each have a triple bunk along with a double bed.

The castle accommodation has 10 rooms with 4 beds in each unit, they each have a triple bunk along with a double bed. (1 x accessible princess themed room)

The Promenade accommodation has 10 rooms with 4 beds in each unit, they each have a triple bunk along with a double bed which splits to create 2 single beds.