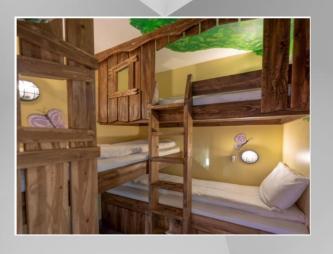

## Accommodation

The Pirate accommodation has 8 rooms with 4 beds in each unit, they each have a triple bunk along with a double bed.

The castle accommodation has 10 rooms with 4 beds in each unit, they each have a triple bunk along with a double bed. (1 x accessible princess themed room)

The Promenade accommodation has 10 rooms with 4 beds in each unit, they each have a triple bunk along with a double bed which splits to create 2 single beds.